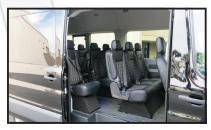

### 14 PASSENGER EXECUTIVE VAN

TOLL-FREE: (800) 423-0929

#### Features:

- Executive Style Individual Reclining Leather Seats
- Blizzak Snow Tires
- Rear Luggage Compartment w/ Wall
- TV for DVD & Media Viewing
- Satellite SiriusXM Radio
- Bluetooth Capable Stereo
- IPAD w/ Wi-Fi
- Cooler w/ Granola Bars & Bottled Waters

## Seating and Luggage Capacity

- Up to 14 Passengers
- Room for up to 12 Large Suitcases & Ski Gear

For more information on these or any other private transportation services, contact us at: