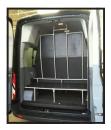

#### Features:

- Executive Style Individual Reclining Leather Seats
- Blizzak Snow Tires
- Rear Luggage Compartment w/ Wall
- TV for DVD & Media Viewing
- Satellite SiriusXM Radio
- Bluetooth Capable Stereo
- IPAD w/ Wi-Fi
- Cooler w/ Granola Bars & Bottled Waters

## Seating and Luggage Capacity

- Up to 14 Passengers
- Room for up to 12 Large Suitcases & Ski Gear

For more information on these or any other private transportation services, contact us at: